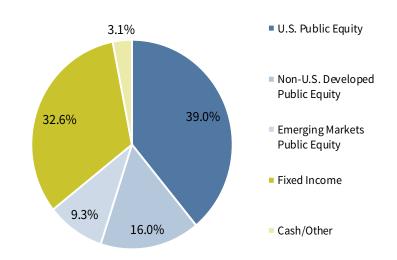

## Moderate Pool Asset Allocation

| Endow ment Pool Histori                        | _                                            | Moderate Pool Historical Performance: |                           |                              |                  |
|------------------------------------------------|----------------------------------------------|---------------------------------------|---------------------------|------------------------------|------------------|
| QTD CYTD 1 Year 3 Years -0.7% 13.5% 13.5% 4.9% | s 5 Years 7 Years 10 Years<br>7.9% 7.3% 7.2% | QTD CYTD<br>-1.8% 10.7%               | 1 Year 3 Years 10.7% 3.3% | 5 Years 7 Years<br>6.4% 6.4% | 10 Years<br>6.5% |