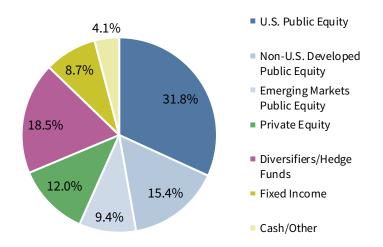

## **Gulf Coast Community Foundation**

Performance data as of December 31, 2024

Market value data as of December 31, 2024 with public equity exposure data as of December 31, 2024

## **Endowment Pool Asset Allocation**



## Moderate Pool Asset Allocation



| Endow ment Pool Histori                        | _                                            | Moderate Pool Historical Performance: |                           |                              |                  |
|------------------------------------------------|----------------------------------------------|---------------------------------------|---------------------------|------------------------------|------------------|
| QTD CYTD 1 Year 3 Years -0.7% 13.5% 13.5% 4.9% | s 5 Years 7 Years 10 Years<br>7.9% 7.3% 7.2% | QTD CYTD<br>-1.8% 10.7%               | 1 Year 3 Years 10.7% 3.3% | 5 Years 7 Years<br>6.4% 6.4% | 10 Years<br>6.5% |