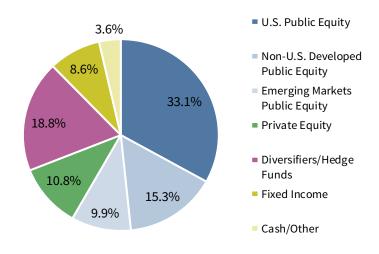

## **Gulf Coast Community Foundation**

Performance data as of November 30, 2024

Market value data as of November 30, 2024 with public equity exposure data as of September 30, 2024

## **Endowment Pool Asset Allocation**

## **Moderate Pool Asset Allocation**





|      | Endow ment Pool Historical Performance: |        |         |         |         |          |  | Moderate Pool Historical Performance: |       |        |         |         |         |          |  |
|------|-----------------------------------------|--------|---------|---------|---------|----------|--|---------------------------------------|-------|--------|---------|---------|---------|----------|--|
| QTD  | CYTD                                    | 1 Year | 3 Years | 5 Years | 7 Years | 10 Years |  | QTD                                   | CYTD  | 1 Year | 3 Years | 5 Years | 7 Years | 10 Years |  |
| 6.0% | 14.2%                                   | 18.9%  | 6.2%    | 8.5%    | 7.6%    | 7.1%     |  | 6.2%                                  | 12.9% | 17.8%  | 4.9%    | 7.3%    |