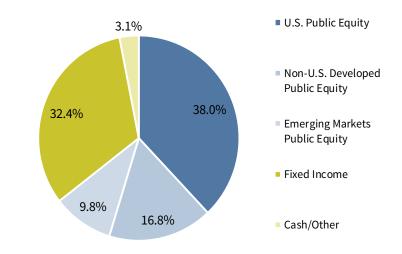

## **Moderate Pool Asset Allocation**

|      | Endow ment Pool Historical Performance: |        |         |         |         |          |  | Moderate Pool Historical Performance: |       |        |         |         |         |          |  |
|------|-----------------------------------------|--------|---------|---------|---------|----------|--|---------------------------------------|-------|--------|---------|---------|---------|----------|--|
| QTD  | CYTD                                    | 1 Year | 3 Years | 5 Years | 7 Years | 10 Years |  | QTD                                   | CYTD  | 1 Year | 3 Years | 5 Years | 7 Years | 10 Years |  |
| 6.0% | 14.2%                                   | 18.9%  | 6.2%    | 8.5%    | 7.6%    | 7.1%     |  | 6.2%                                  | 12.9% | 17.8%  | 4.9%    | 7.3%    | 6.9%    | 6.5%     |  |