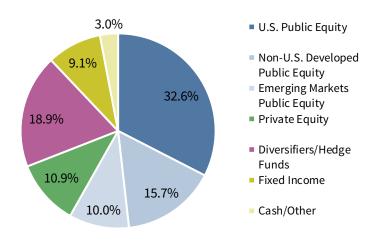

## **Gulf Coast Community Foundation**

Performance data as of October 31, 2024

Market value data as of October 31, 2024 with public equity exposure data as of September 30, 2024

## **Endowment Pool Asset Allocation**



## Moderate Pool Asset Allocation



| Endowment Pool Historical Performance: |  |                 |                 |                 |                  | Moderate Pool Historical Performance: |               |                 |                 |                 |                 |                  |
|----------------------------------------|--|-----------------|-----------------|-----------------|------------------|---------------------------------------|---------------|-----------------|-----------------|-----------------|-----------------|------------------|
| QTD CY<br>3.8% 11.                     |  | 3 Years<br>4.7% | 5 Years<br>8.5% | 7 Years<br>7.4% | 10 Years<br>6.9% | QTD<br>3.6%                           | CYTD<br>10.1% | 1 Year<br>22.6% | 3 Years<br>3.5% | 5 Years<br>7.1% |