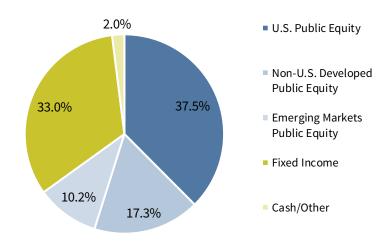

## Moderate Pool Asset Allocation

| Endowment Pool Historical Performance: |  |                 |                 |                 |                  | Moderate Pool Historical Performance: |               |                 |                 |                 |                 |                  |
|----------------------------------------|--|-----------------|-----------------|-----------------|------------------|---------------------------------------|---------------|-----------------|-----------------|-----------------|-----------------|------------------|
| QTD CY<br>3.8% 11.                     |  | 3 Years<br>4.7% | 5 Years<br>8.5% | 7 Years<br>7.4% | 10 Years<br>6.9% | QTD<br>3.6%                           | CYTD<br>10.1% | 1 Year<br>22.6% | 3 Years<br>3.5% | 5 Years<br>7.1% | 7 Years<br>6.6% | 10 Years<br>6.3% |